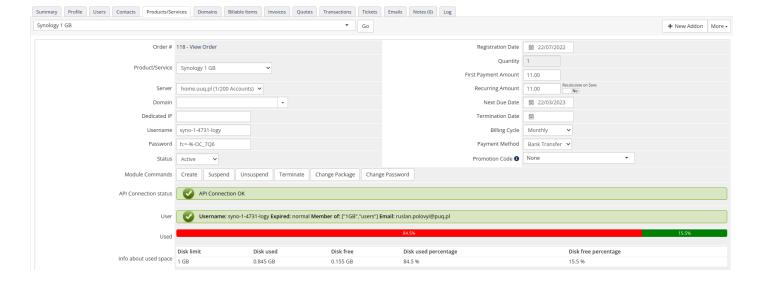

#### **Registration Date**

Friday, July 22nd, 2022

**Recurring Amount** 

11.00\$

Billing Cycle

Monthly

**Next Due Date** 

Wednesday, March 22nd, 2023

Payment Method

Bank Transfer

Home Services ▼ Domains ▼ Billing ▼ Support ▼ Open Ticket

Hello, ruslan! ▼