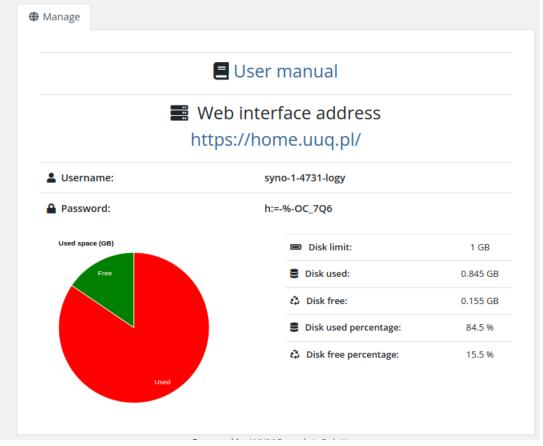

## Used space statistics

Revision #14

Created 9 August 2022 08:13:54 by Ruslan Updated 11 June 2024 09:29:43 by Yuliia Noha